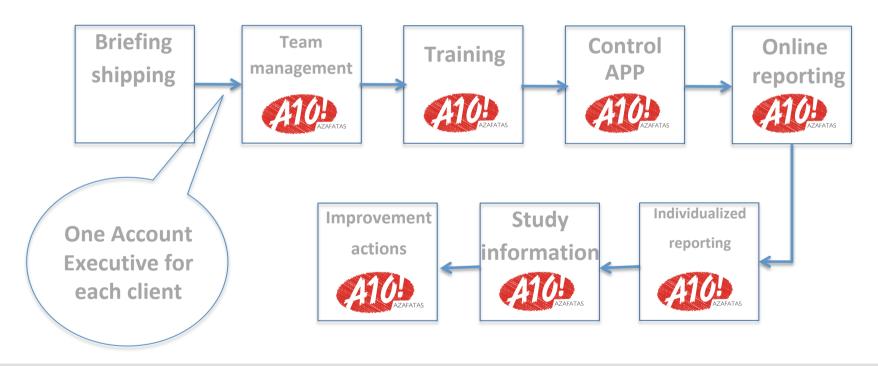

# CONTROL, TRAINING AND REPORTING TOOLS

In A10 we use technology to improve our action and promotional campaigns results:

A10 Exclusive APP

- Mobile APP (<u>video</u>)
- Information channel with each promotor/hostess
- Geolocalization control
- Notifications

Online training platform

- Online training platform for each promotor (webinar)
- The information will be recieved in each promotor's Smartphone and reviewed by a supervisor

Online reporting system

- Peronalized questionnaire creation with the necessary information for the client
- We deliver this information in PDF and Excel